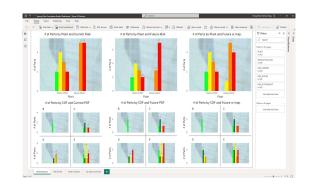

#### **Risk Status and Overview (1)**

- Current Risk Number of risk parts in current risk levels
- Future Risk Number of risk parts in future risk levels
- Future Risk with Inspection Number of risk parts in future risk levels if RBI recommended inspections are executed
- Current CoF and PoF
   Number of risk parts in current PoF levels
   separated by current CoF levels
- Future CoF and PoF
   Number of risk parts in future PoF levels
   separated by future CoF levels
- Future CoF and PoF
   Number of risk parts in future PoF levels separated by future CoF levels if RBI recommended inspections are executed

## **Risk Status and Overview (2)**

- Current Consequence Number of risk parts in current CoF levels separated by each consequence driver
- Current Probability Number of risk parts in current PoF levels separated by each probability driver

## **Asset Condition Overview (1)**

- Tag Count by Plant Number of Tags in different plants
- Current Risk Level by Plant Number of risk parts in current risk levels
- Tag Count by Eqn. Type Number of Tags in different equipment types
- Current Risk Level by Element Type Number of risk parts in current risk levels

## **Asset Condition Overview (2)**

- Inspection Findings by Plant Number of findings in different categories separated by plants
- · Anomaly Severity by Plant Number of anomaly in different severities separated by plants
- Anomaly Status by Plant Number of anomaly in different status separated by plants

## **Job Status Summary**

- Job Status by Eqn. Type Number of inspections in different job status separated by equipment types
- Yearly Job Status Summary
   Number of inspections in different job status separated by years

#### **RBI Cost Benefit Analysis**

- Risk Benefit Analysis by Plant RBA values in different damage mechanisms separated by plants
- Risk Benefit Analysis by Eqn. Type RBA values in different damage mechanisms separated by equipment types
- Risk Benefit Analysis by Damage RBA values in different production units separated by damage mechanisms
- RBA value: For every dollar invested in RBI assessment, how much risk in dollars can be reduced