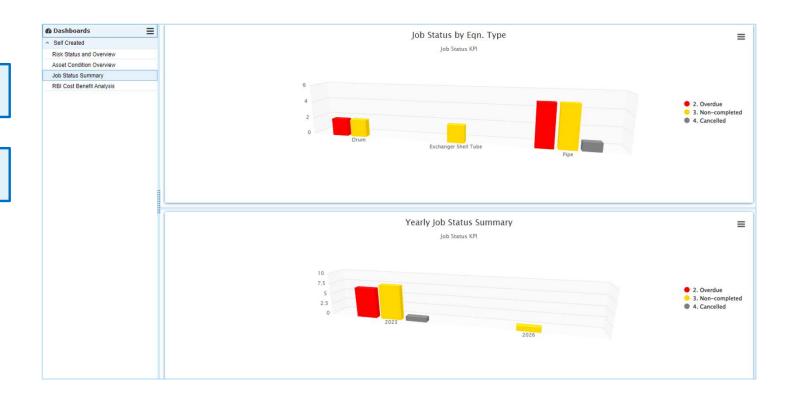

## **Job Status Summary**

- Job Status by Eqn. Type Number of inspections in different job status separated by equipment types
- Yearly Job Status Summary
   Number of inspections in different job status separated by years