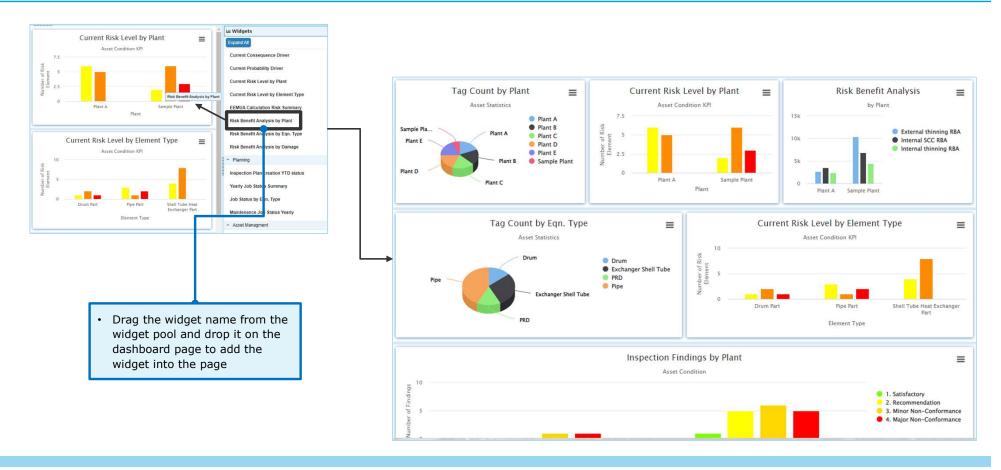

s Summary
   Number of inspections in different job status separated by years



#### **RBI Cost Benefit Analysis**

- Risk Benefit Analysis by Plant RBA values in different damage mechanisms separated by plants
- Risk Benefit Analysis by Eqn. Type RBA values in different damage mechanisms separated by equipment types
- Risk Benefit Analysis by Damage RBA values in different production units separated by damage mechanisms
- RBA value: For every dollar invested in RBI assessment, how much risk in dollars can be reduced



## **Set Filter on Widget**



#### **Drilldown to data list**



### Navigate to the detail screen and back to dashboard page



## **Change Widget Graph Attributes**



#### **Data Series Settings**



#### **Page and Layout Management**



## **Drag and Drop Widgets**



## **Remove Widget from Page**



#### **Dashboard Data Lists**



#### **Dashboard Data Configuration**



- The full list of dashboard widget data lists can be found in the AIRMS Admin module
- Each data list has a source SQL, a list of column properties, and graphical settings to create a dashboard widget
- In the Column
   Properties list, each
   data column can be
   set as visible, a
   custom label, and if
   the result value can
   be filtered

#### **Data Views, Materialized Views, and Power BI Dashboard**



- Synergi Plant has a set of database views and materialized views, which can be used for external dashboard, for example, in Power BI
- The database views are for retrieving data in real time, and the materialized views are for retrieving the stored data which can be sync