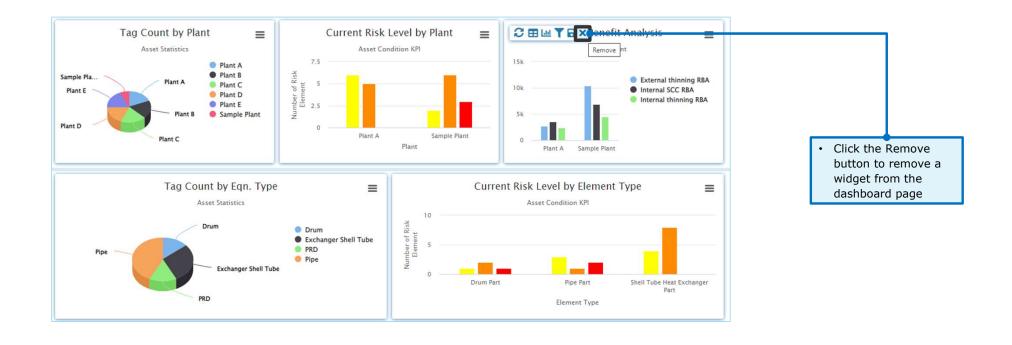

## **Asset Condition Overview (1)**

- Tag Count by Plant Number of Tags in different plants
- Current Risk Level by Plant Number of risk parts in current risk levels
- Tag Count by Eqn. Type Number of Tags in different equipment types
- Current Risk Level by Element Type Number of risk parts in current risk levels

## **Remove Widget from Page**