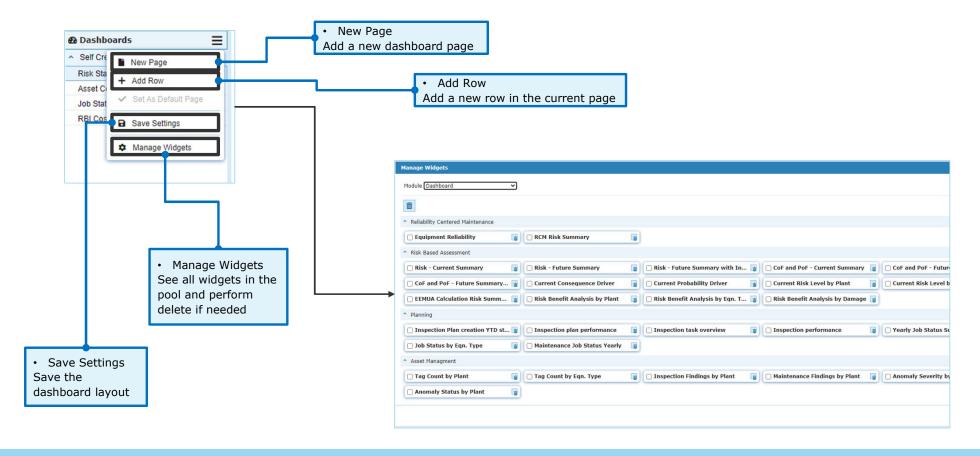

#### **Page and Layout Management**

## **Drag and Drop Widgets**

## **Remove Widget from Page**