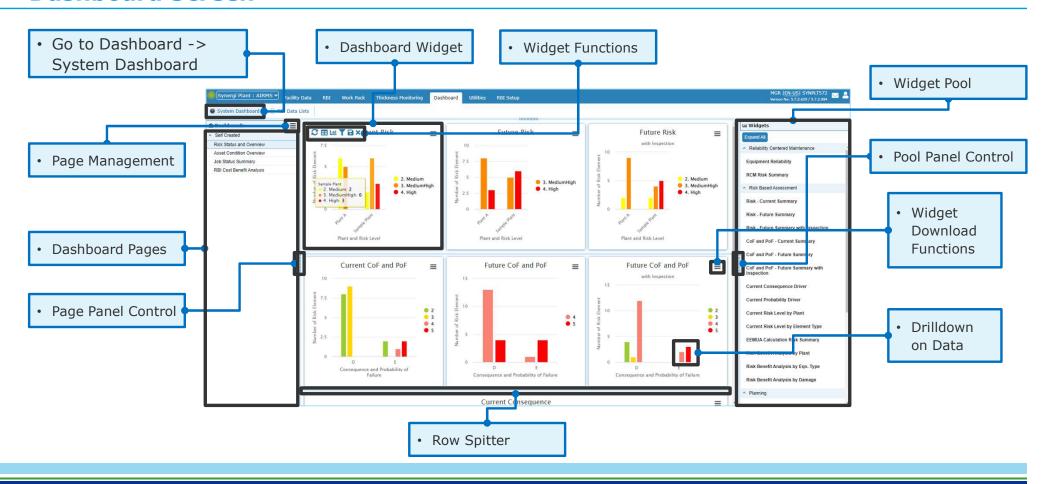

#### **Dashboard Screen**

#### **Risk Status and Overview (1)**

- Current Risk Number of risk parts in current risk levels
- Future Risk Number of risk parts in future risk levels
- Future Risk with Inspection Number of risk parts in future risk levels if RBI recommended inspections are executed
- Current CoF and PoF
   Number of risk parts in current PoF levels
   separated by current CoF levels
- Future CoF and PoF
   Number of risk parts in future PoF levels
   separated by future CoF levels
- Future CoF and PoF
   Number of risk parts in future PoF levels separated by future CoF levels if RBI recommended inspections are executed

## **Risk Status and Overview (2)**

- Current Consequence Number of risk parts in current CoF levels separated by each consequence driver
- Current Probability Number of risk parts in current PoF levels separated by each probability driver

## **Set Filter on Widget**

#### **Drilldown to data list**

### Navigate to the detail screen and back to dashboard page

## **Change Widget Graph Attributes**

#### **Data Series Settings**

#### **Page and Layout Management**

## **Drag and Drop Widgets**

## **Remove Widget from Page**