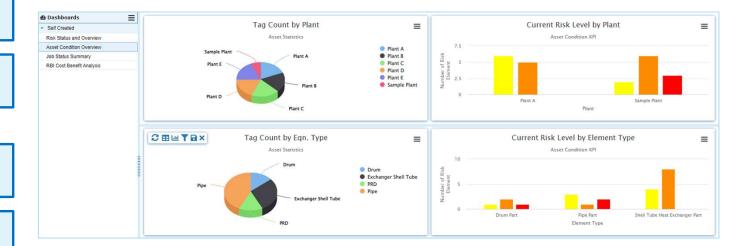

## **Asset Condition Overview (1)**

- Tag Count by Plant Number of Tags in different plants
- Current Risk Level by Plant Number of risk parts in current risk levels
- Tag Count by Eqn. Type Number of Tags in different equipment types
- Current Risk Level by Element Type Number of risk parts in current risk levels