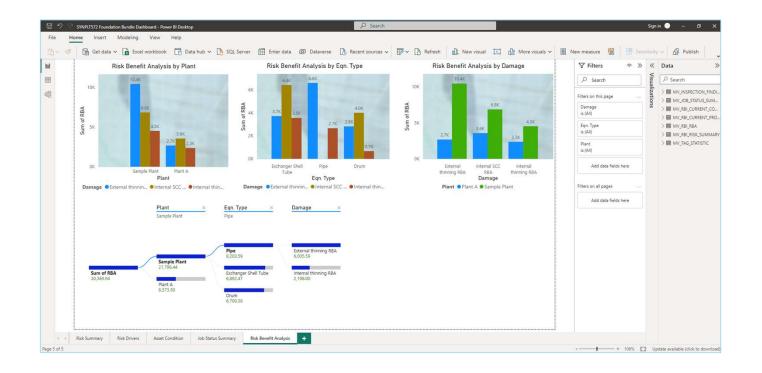

#### **RBI Cost Benefit Analysis**

- Risk Benefit Analysis by Plant RBA values in different damage mechanisms separated by plants
- Risk Benefit Analysis by Eqn. Type RBA values in different damage mechanisms separated by equipment types
- Risk Benefit Analysis by Damage RBA values in different production units separated by damage mechanisms
- RBA value: For every dollar invested in RBI assessment, how much risk in dollars can be reduced

#### **Data Views, Materialized Views, and Power BI Dashboard**

- Synergi Plant has a set of database views and materialized views, which can be used for external dashboard, for example, in Power BI
- The database views are for retrieving data in real time, and the materialized views are for retrieving the stored data which can be synchronized periodically with the live data