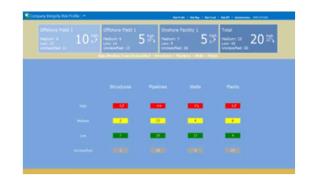

#### **Risk Status and Overview (1)**

- Current Risk Number of risk parts in current risk levels
- Future Risk Number of risk parts in future risk levels
- Future Risk with Inspection Number of risk parts in future risk levels if RBI recommended inspections are executed
- Current CoF and PoF
   Number of risk parts in current PoF levels
   separated by current CoF levels
- Future CoF and PoF
   Number of risk parts in future PoF levels
   separated by future CoF levels
- Future CoF and PoF
   Number of risk parts in future PoF levels separated by future CoF levels if RBI recommended inspections are executed

## **Risk Status and Overview (2)**

- Current Consequence Number of risk parts in current CoF levels separated by each consequence driver
- Current Probability Number of risk parts in current PoF levels separated by each probability driver