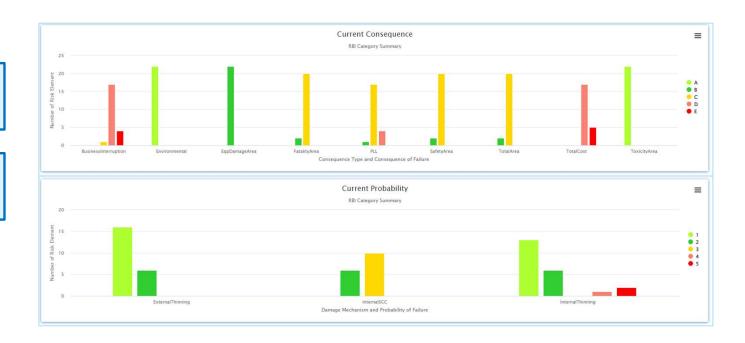

## **Risk Status and Overview (2)**

- Current Consequence Number of risk parts in current CoF levels separated by each consequence driver
- Current Probability Number of risk parts in current PoF levels separated by each probability driver