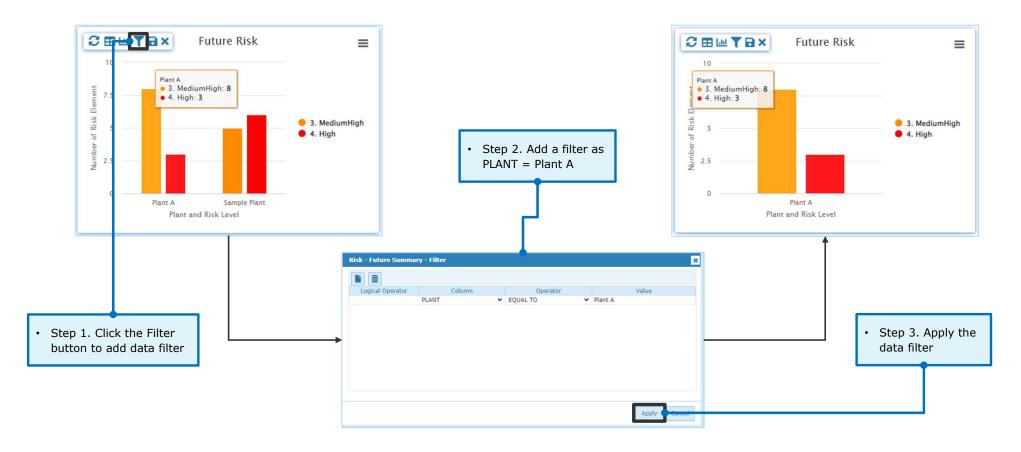

by plants
- Anomaly Status by Plant Number of anomaly in different status separated by plants



## **Job Status Summary**

- Job Status by Eqn. Type Number of inspections in different job status separated by equipment types
- Yearly Job Status Summary
   Number of inspections in different job status separated by years



#### **RBI Cost Benefit Analysis**

- Risk Benefit Analysis by Plant RBA values in different damage mechanisms separated by plants
- Risk Benefit Analysis by Eqn. Type RBA values in different damage mechanisms separated by equipment types
- Risk Benefit Analysis by Damage RBA values in different production units separated by damage mechanisms
- RBA value: For every dollar invested in RBI assessment, how much risk in dollars can be reduced



## **Set Filter on Widget**



#### **Drilldown to data list**



### Navigate to the detail screen and back to dashboard page



## **Change Widget Graph Attributes**



#### **Data Series Settings**



#### **Page and Layout Management**



## **Drag and Drop Widgets**



## **Remove Widget from Page**



#### **Dashboard Data Lists**



#### **Dashboard Data Configuration**



- The full list of dashboard widget data lists can be found in the AIRMS Admin module
- Each data list has a source SQL, a list of column properties, and graphical settings to create a dashboard widget
- In the Column
   Properties list, each
   data column can be
   set as visible, a
   custom label, and if
   the result value can
   be filtered

#### **Data Views, Materialized Views, and Power BI Dashboard**



- Synergi Plant has a set of