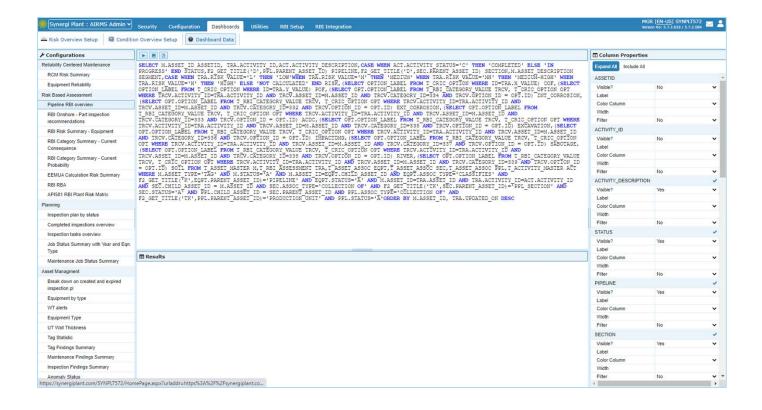

#### **Dashboard Data Configuration**

- The full list of dashboard widget data lists can be found in the AIRMS Admin module
- Each data list has a source SQL, a list of column properties, and graphical settings to create a dashboard widget
- In the Column
   Properties list, each
   data column can be
   set as visible, a
   custom label, and if
   the result value can
   be filtered