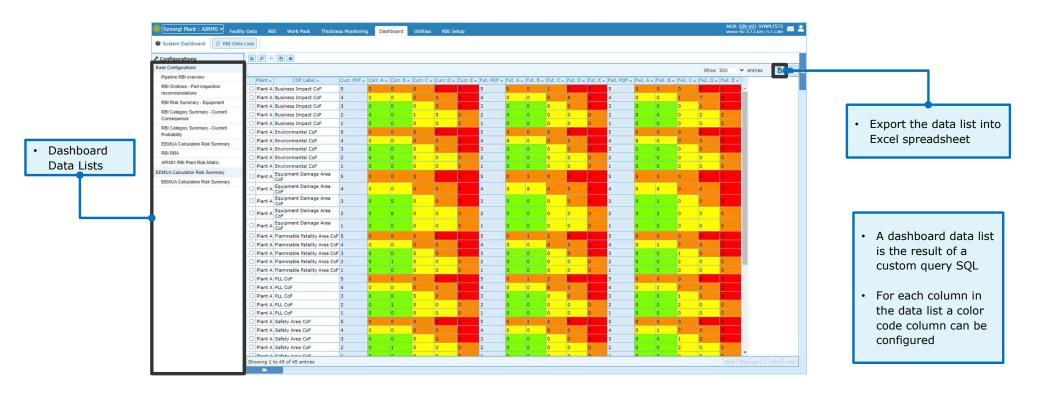

#### **Dashboard Data Lists**

#### **Dashboard Data Configuration**

- The full list of dashboard widget data lists can be found in the AIRMS Admin module
- Each data list has a source SQL, a list of column properties, and graphical settings to create a dashboard widget
- In the Column
   Properties list, each
   data column can be
   set as visible, a
   custom label, and if
   the result value can
   be filtered