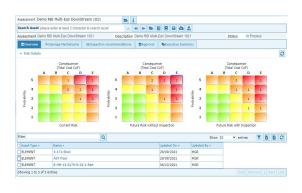

#### **Risk Status and Overview (1)**

- Current Risk Number of risk parts in current risk levels
- Future Risk Number of risk parts in future risk levels
- Future Risk with Inspection Number of risk parts in future risk levels if RBI recommended inspections are executed
- Current CoF and PoF
   Number of risk parts in current PoF levels
   separated by current CoF levels
- Future CoF and PoF
   Number of risk parts in future PoF levels
   separated by future CoF levels
- Future CoF and PoF
   Number of risk parts in future PoF levels separated by future CoF levels if RBI recommended inspections are executed