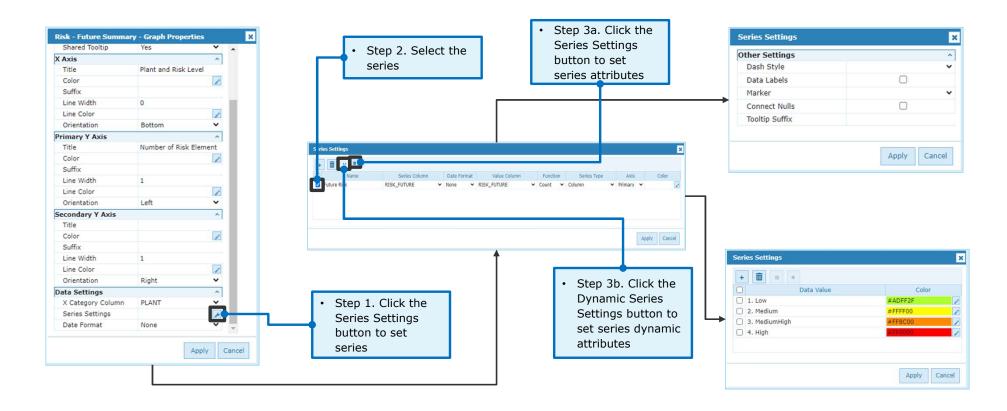

in different job status separated by equipment types
- Yearly Job Status Summary
   Number of inspections in different job status separated by years



#### **RBI Cost Benefit Analysis**

- Risk Benefit Analysis by Plant RBA values in different damage mechanisms separated by plants
- Risk Benefit Analysis by Eqn. Type RBA values in different damage mechanisms separated by equipment types
- Risk Benefit Analysis by Damage RBA values in different production units separated by damage mechanisms
- RBA value: For every dollar invested in RBI assessment, how much risk in dollars can be reduced



## **Set Filter on Widget**



#### **Drilldown to data list**



### Navigate to the detail screen and back to dashboard page



## **Change Widget Graph Attributes**



#### **Data Series Settings**



#### **Page and Layout Management**



## **Drag and Drop Widgets**



## **Remove Widget from Page**



#### **Dashboard Data Lists**



#### **Dashboard Data Configuration**



- The full list of dashboard widget data lists can be found in the AIRMS Admin module
- Each data list has a source SQL, a list of column properties, and graphical settings to create a dashboard widget
- In the Column
   Properties list, each
   data column can be
   set as visible, a
   custom label, and if
   the result value can
   be filtered

#### **Data Views, Materialized Views, and Power BI Dashboard**



- Synergi Plant has a set of database views and materialized views, which can be used for external dashboard, for example, in Power BI
- The database views are for retrieving data in real time, and the