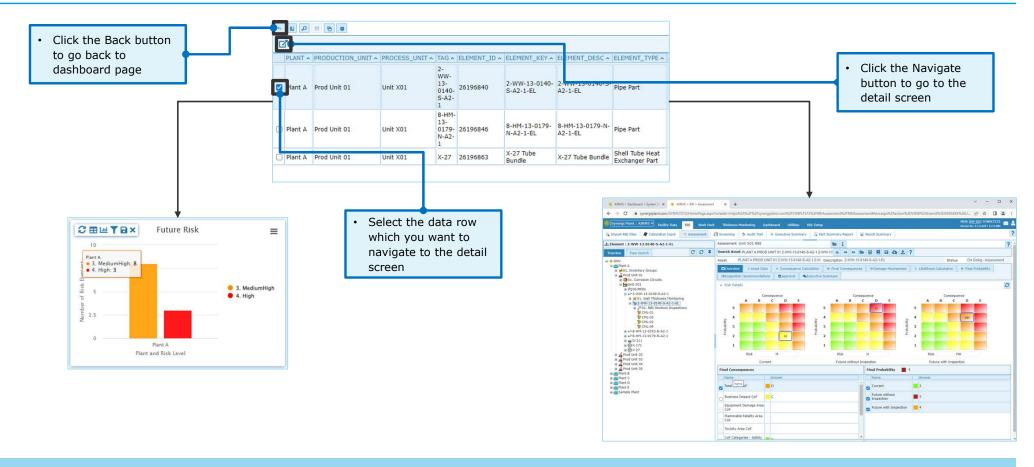

# **Job Status Summary**

- Job Status by Eqn. Type Number of inspections in different job status separated by equipment types
- Yearly Job Status Summary
   Number of inspections in different job status separated by years



#### **RBI Cost Benefit Analysis**

- Risk Benefit Analysis by Plant RBA values in different damage mechanisms separated by plants
- Risk Benefit Analysis by Eqn. Type RBA values in different damage mechanisms separated by equipment types
- Risk Benefit Analysis by Damage RBA values in different production units separated by damage mechanisms
- RBA value: For every dollar invested in RBI assessment, how much risk in dollars can be reduced



## **Set Filter on Widget**



#### **Drilldown to data list**



### Navigate to the detail screen and back to dashboard page



## **Change Widget Graph Attributes**



#### **Data Series Settings**



#### **Page and Layout Management**



## **Drag and Drop Widgets**



## **Remove Widget from Page**



#### **Dashboard Data Lists**



#### **Dashboard Data Configuration**



- The full list of dashboard widget data lists can be found in the AIRMS Admin module
- Each data list has a source SQL, a list of column properties, and graphical settings to create a dashboard widget
- In the Column
   Properties list, each
   data column can be
   set as visible, a
   custom label, and if
   the result value can
   be filtered

#### **Data Views, Materialized Views, and Power BI Dashboard**



- Synergi Plant has a set of database views and materialized views, which can be used for external dashboard, for example, in Po