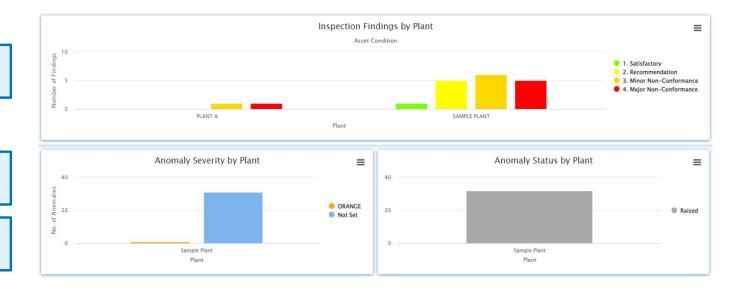

## **Asset Condition Overview (2)**

- Inspection Findings by Plant Number of findings in different categories separated by plants
- · Anomaly Severity by Plant Number of anomaly in different severities separated by plants
- Anomaly Status by Plant Number of anomaly in different status separated by plants