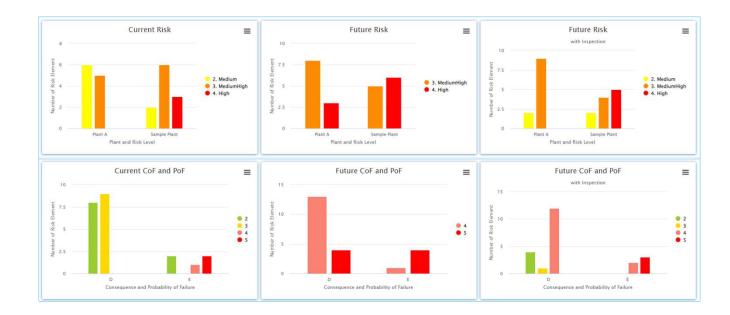

#### **Risk Status and Overview (1)**

- Current Risk Number of risk parts in current risk levels
- Future Risk Number of risk parts in future risk levels
- Future Risk with Inspection Number of risk parts in future risk levels if RBI recommended inspections are executed
- Current CoF and PoF
   Number of risk parts in current PoF levels
   separated by current CoF levels
- Future CoF and PoF
   Number of risk parts in future PoF levels
   separated by future CoF levels
- Future CoF and PoF
   Number of risk parts in future PoF levels separated by future CoF levels if RBI recommended inspections are executed