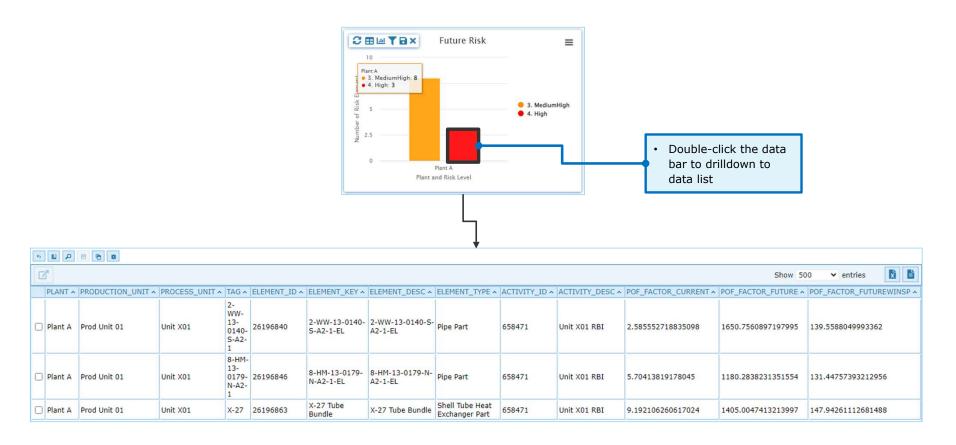

t Number of anomaly in different status separated by plants



## **Job Status Summary**

- Job Status by Eqn. Type Number of inspections in different job status separated by equipment types
- Yearly Job Status Summary
   Number of inspections in different job status separated by years



#### **RBI Cost Benefit Analysis**

- Risk Benefit Analysis by Plant RBA values in different damage mechanisms separated by plants
- Risk Benefit Analysis by Eqn. Type RBA values in different damage mechanisms separated by equipment types
- Risk Benefit Analysis by Damage RBA values in different production units separated by damage mechanisms
- RBA value: For every dollar invested in RBI assessment, how much risk in dollars can be reduced



## **Set Filter on Widget**



#### **Drilldown to data list**



### Navigate to the detail screen and back to dashboard page



## **Change Widget Graph Attributes**



#### **Data Series Settings**



#### **Page and Layout Management**



## **Drag and Drop Widgets**



## **Remove Widget from Page**



#### **Dashboard Data Lists**



#### **Dashboard Data Configuration**



- The full list of dashboard widget data lists can be found in the AIRMS Admin module
- Each data list has a source SQL, a list of column properties, and graphical settings to create a dashboard widget
- In the Column
   Properties list, each
   data column can be
   set as visible, a
   custom label, and if
   the result value can
   be filtered

#### **Data Views, Materialized Views, and Power BI Dashboard**



- Synergi Plant has a set of database views and materialized vie