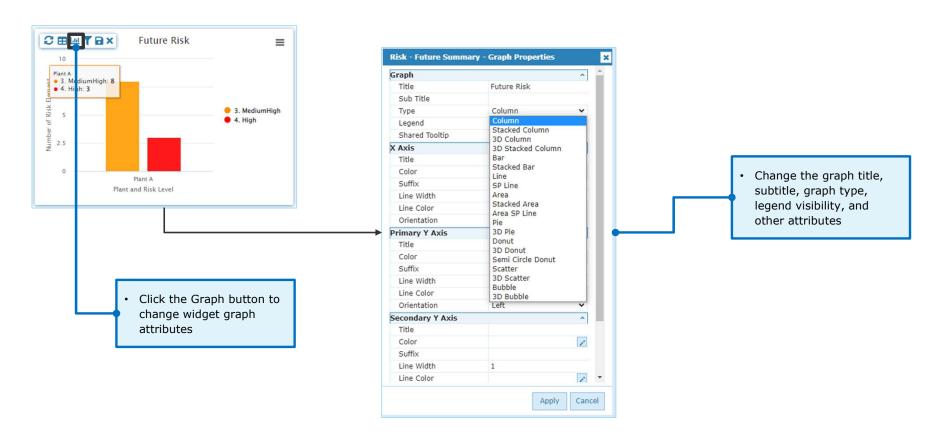

Eqn. Type Number of inspections in different job status separated by equipment types
- Yearly Job Status Summary
   Number of inspections in different job status separated by years



#### **RBI Cost Benefit Analysis**

- Risk Benefit Analysis by Plant RBA values in different damage mechanisms separated by plants
- Risk Benefit Analysis by Eqn. Type RBA values in different damage mechanisms separated by equipment types
- Risk Benefit Analysis by Damage RBA values in different production units separated by damage mechanisms
- RBA value: For every dollar invested in RBI assessment, how much risk in dollars can be reduced



## **Set Filter on Widget**



#### **Drilldown to data list**



### Navigate to the detail screen and back to dashboard page



## **Change Widget Graph Attributes**



#### **Data Series Settings**



#### **Page and Layout Management**



## **Drag and Drop Widgets**



## **Remove Widget from Page**



#### **Dashboard Data Lists**



#### **Dashboard Data Configuration**



- The full list of dashboard widget data lists can be found in the AIRMS Admin module
- Each data list has a source SQL, a list of column properties, and graphical settings to create a dashboard widget
- In the Column
   Properties list, each
   data column can be
   set as visible, a
   custom label, and if
   the result value can
   be filtered

#### **Data Views, Materialized Views, and Power BI Dashboard**



- Synergi Plant has a set of database views and materialized views, which can be used for external dashboard, for example, in Power BI
- The database views are for retri