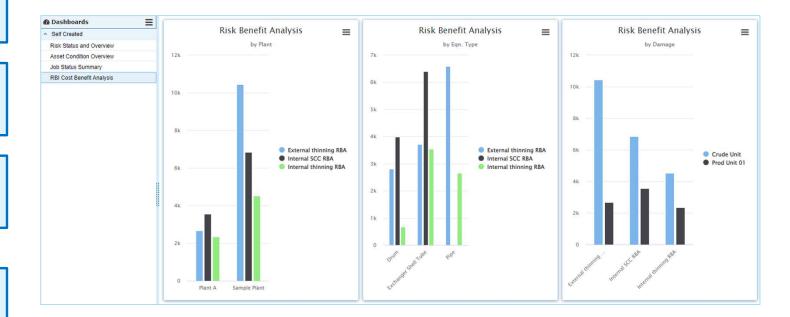

#### **RBI Cost Benefit Analysis**

- Risk Benefit Analysis by Plant RBA values in different damage mechanisms separated by plants
- Risk Benefit Analysis by Eqn. Type RBA values in different damage mechanisms separated by equipment types
- Risk Benefit Analysis by Damage RBA values in different production units separated by damage mechanisms
- RBA value: For every dollar invested in RBI assessment, how much risk in dollars can be reduced