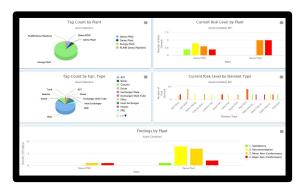

## **Asset Condition Overview (1)**

- Tag Count by Plant Number of Tags in different plants
- Current Risk Level by Plant Number of risk parts in current risk levels
- Tag Count by Eqn. Type Number of Tags in different equipment types
- Current Risk Level by Element Type Number of risk parts in current risk levels

## **Asset Condition Overview (2)**

- Inspection Findings by Plant Number of findings in different categories separated by plants
- · Anomaly Severity by Plant Number of anomaly in different severities separated by plants
- Anomaly Status by Plant Number of anomaly in different status separated by plants

## **Job Status Summary**

- Job Status by Eqn. Type Number of inspections in different job status separated by equipment types
- Yearly Job Status Summary
   Number of inspections in different job status separated by years